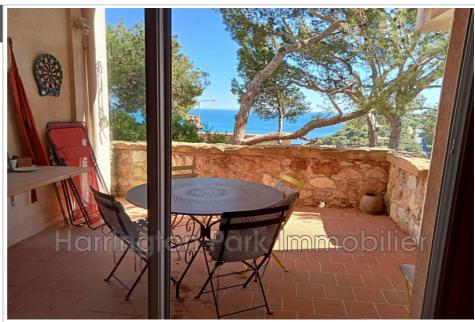

## CHARMING SEA VIEW APARTMENT WITH TERRACE -CARRY LE ROUET

Apartment with 3 main rooms with sea view terrace close to the quiet beach. Like a detached house with its private entrance, without next-door neighbors. Living room and bedroom with sea view opening onto a pretty terrace. An office at the back of more than  $10m^2$ . An equipped kitchen open to the living room. A bathroom. Independent WC. A 14.5  $m^2$  garage worth 30,000 euros included in the asking price.

## 398 000 €

Apartment for sale Surface : 55 m<sup>2</sup>

Surface of the living space: 26 m<sup>2</sup>

View: Mer panoramique Indoor condition: good Standing: residential Building condition: good

1 terrace1 show er1 WC1 garage

## € 398 000

Apartment for sale Surface : 55 m<sup>2</sup>

Surface of the living space: 26 m<sup>2</sup>

View: Mer panoramique Indoor condition: good Standing: residential Building condition: good

1 terrace 1 show er 1 WC 1 garage