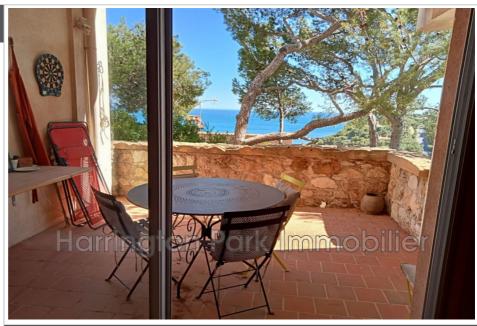

## CHARMING SEA VIEW APARTMENT WITH TERRACE -CARRY LE ROUET

Apartment with 3 main rooms with sea view terrace close to the quiet beach. Like a detached house with its private entrance, without next-door neighbors. Living room and bedroom with sea view opening onto a pretty terrace. An office at the back of more than  $10m^2$ . An equipped kitchen open to the living room. A bathroom. Independent WC. A 14.5  $m^2$  garage worth 30,000 euros included in the asking price.

Although subject to the status of co-ownership. Estimated charges of 900 euros/year. Property tax: 1300 euros.

Useful surface area: 73m² Carrez Law surface area: 55.46 m².

DPE: (E) 257; GHG: (B) 8. Individual electric heating by convectors.