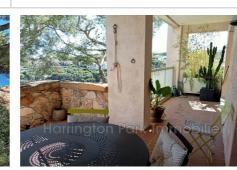

## CHARMING SEA VIEW APARTMENT WITH TERRACE -CARRY LE ROUET

Apartment with 3 main rooms with sea view terrace close to the quiet beach. Like a detached house with its private entrance, without next-door neighbors. Living room and bedroom with sea view opening onto a pretty terrace. An office at the back of more than  $10m^2$ . An equipped kitchen open to the living room. A bathroom. Independent WC. A 14.5  $m^2$  garage worth 30,000 euros included in the asking price.