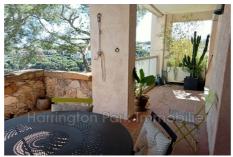

## CHARMING SEA VIEW APARTMENT WITH TERRACE -CARRY LE ROUET

Apartment with 3 main rooms with sea view terrace close to the quiet beach. Like a detached house with its private entrance, without next-door neighbors. Living room and bedroom with sea view opening onto a pretty terrace. An office at the back of more than  $10m^2$ . An equipped kitchen open to the living room. A bathroom. Independent WC. A 14.5  $m^2$  garage worth 30,000 euros included in the asking price.